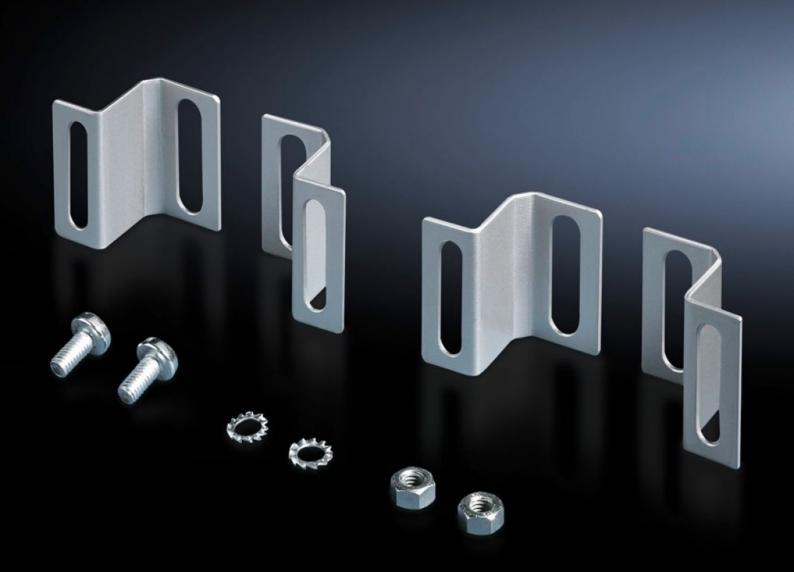

## DK 7824.510 - Internal latch for side panel, lockable

Internal latch for side panel, lockable. The side panels on the frame profile are screw-fastened from the inside with locking brackets.

#### Caractéristiques

| Model No.             | DK 7824.510                                                                                                                                                                            |  |  |
|-----------------------|----------------------------------------------------------------------------------------------------------------------------------------------------------------------------------------|--|--|
| Product description   | Additional security is provided with the ability to lock the side panel from the inside. The side panels on the frame profile are screwfastened from the inside with locking brackets. |  |  |
| Supply includes       | Assembly components                                                                                                                                                                    |  |  |
| Packaging unit        | 4 pc(s).                                                                                                                                                                               |  |  |
| Weight/packaging unit | 0.136 kg<br>0.3 lb.                                                                                                                                                                    |  |  |
| Customs tariff number | 73269098                                                                                                                                                                               |  |  |
| EAN                   | 4028177231993                                                                                                                                                                          |  |  |
| ETIM 7.0              | EC000327                                                                                                                                                                               |  |  |
| ECLASS 8.0            | 27409217                                                                                                                                                                               |  |  |
|                       |                                                                                                                                                                                        |  |  |