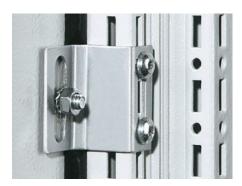

## DK 7824.510 - Internal latch for side panel, lockable

Internal latch for side panel, lockable. The side panels on the frame profile are screw-fastened from the inside with locking brackets.

#### Caractéristiques

| Model No.             | DK 7824.510                                                                                                                                                                            |  |  |
|-----------------------|----------------------------------------------------------------------------------------------------------------------------------------------------------------------------------------|--|--|
| Product description   | Additional security is provided with the ability to lock the side panel from the inside. The side panels on the frame profile are screwfastened from the inside with locking brackets. |  |  |
| Supply includes       | Assembly components                                                                                                                                                                    |  |  |
| Packaging unit        | 4 pc(s).                                                                                                                                                                               |  |  |
| Weight/packaging unit | 0.136 kg<br>0.3 lb.                                                                                                                                                                    |  |  |
| Customs tariff number | 73269098                                                                                                                                                                               |  |  |
| EAN                   | 4028177231993                                                                                                                                                                          |  |  |
| ETIM 7.0              | EC000327                                                                                                                                                                               |  |  |
| ECLASS 8.0            | 27409217                                                                                                                                                                               |  |  |
|                       |                                                                                                                                                                                        |  |  |